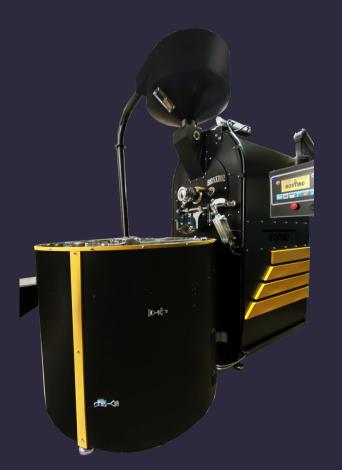

#### ADVANCED PROFILE SYSTEM

ROSTINO PROVIDES REVOLUTIONARY FEATURES THAT HELP THE ROAST MASTER TO HAVE THE BEST POSSIBLE ROASTED COFFEE.

SELF LEARNING SYSTEM

## ADVANCED PROFILE SYSTEM

#### WHAT IF YOU ADD PROFILE SYSTEM?

Rostino provides revolutionary features that help the roast master to have the best possible roasted coffee

- Controling flame from the screen
- Drum speed controller from the screen
- Exhaust air controller from the screen
- Ability to record all actions done by roast master to repeat them automatically like flame levels and drum speed controller
- Dry End. First Crack. Second Crack standards are available Saving unlimited profiles with detailed information like customer name and coffee amount.
- Ready to to connect with Cropster and Artisan