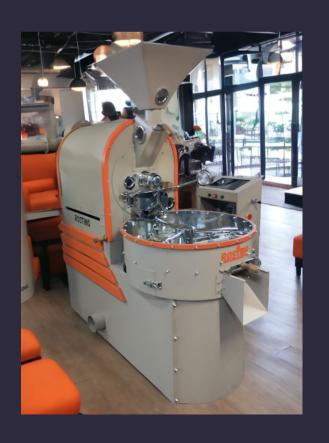

### CAPACITY: 15-20 KG Per Hour Depends on the roasting style

ROS5 coffee roaster has been designed for optimal and high efficiency heat transfer and distribution. Our development on coffee roasting brings the unique drum design which has homogeneous, constant and stable bean roasting at each batch.

# IOKG CAPACITY: 30-40 KG Per Hour Depends on the roasting style

ROS10 coffee roaster has been designed for optimal and high efficiency heat transfer and distribution. Our development on coffee roasting brings the unique drum design which has homogeneous, constant and stable bean roasting at each batch.

# I5 KG CAPACITY: 45- 60 KG Per Hour Depends on the roasting style

ROS15 coffee roaster has been designed for optimal and high efficiency heat transfer and distribution. Our development on coffee roasting brings the unique drum design which has homogeneous, constant and stable bean roasting at each batch.