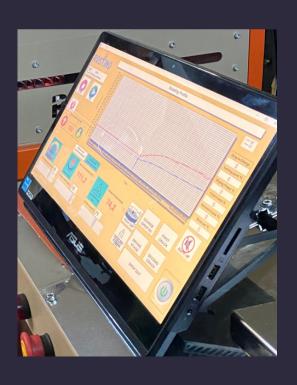

## ADVANCED PROFILE SYSTEM

#### WHAT IF YOU ADD PROFILE SYSTEM?

Rostino provides revolutionary features that help the roast master to have the best possible roasted coffee

- Controling flame from the screen
- Drum speed controller from the screen
- Exhaust air controller from the screen
- Ability to record all actions done by roast master to repeat them automatically like flame levels and drum speed controller
- Dry End. First Crack. Second Crack standards are available Saving unlimited profiles with detailed information like customer name and coffee amount.
- Ready to to connect with Cropster and Artisan