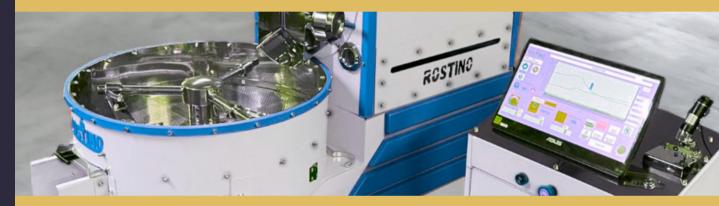

#### ADVANCED PROFILE SYSTEM

ROSTINO PROVIDES REVOLUTIONARY FEATURES THAT HELP THE ROAST MASTER TO HAVE THE BEST POSSIBLE ROASTED COFFEE.

SELF LEARNING SYSTEM

## ADVANCED PROFILE SYSTEM

#### WHAT IF YOU ADD PROFILE SYSTEM?

Rostino provides revolutionary features that help the roast master to have the best possible roasted coffee

- Controling flame from the screen
- Drum speed controller from the screen
- Exhaust air controller from the screen
- Ability to record all actions done by roast master to repeat them automatically like flame levels and drum speed controller
- Dry End. First Crack. Second Crack standards are available Saving unlimited profiles with detailed information like customer name and coffee amount.
- Ready to to connect with Cropster and Artisan