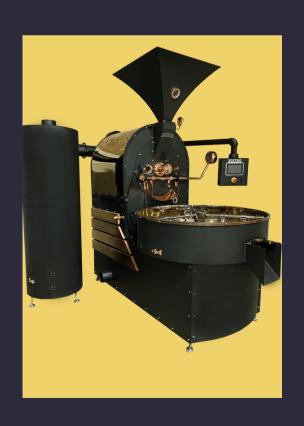

#### 5 KG

### CAPACITY: 15-20 KG Per Hour Depends on the roasting style

ROS5 coffee roaster has been designed for optimal and high efficiency heat transfer and distribution. Our development on coffee roasting brings the unique drum design which has homogeneous, constant and stable bean roasting at each batch.

#### **TECHNICAL SPECS**

Sizes w x l x h :80\*175\*176 cm

Exhaust pipe diameter: Ø168mm

Voltage & Frequency: Single Phase 110 / 220V 50hz 60hz

Three Phase 380 / 400 50hz 60hz

Power: 1.65 kw/h

Electric Current (Ampere) 14 Amp

Fuel type: Propane, LPG, Natural Gas, Electricity

Gas pressure requirement : NG 20Mbar - Propane, LPG

30mbar

Source Gas Pressure: 1-4bar