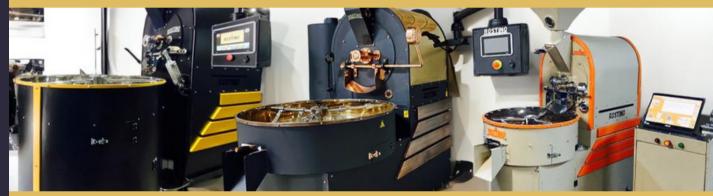

#### **SHARED SPECS**

### **GENERAL SPECS**

- Double wall drum for homogeneous roasting
- Optional advanced profile system
- Easy to use sample spoon
- Fast cooling compatible with speciality coffee standards.
- Chaff collector
- Plug and play machine easy to use
- High quality reputable electrical parts