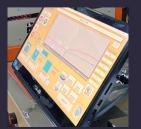

#### ADVANCED PROFILE SYSTEM

ROSTINO PROVIDES REVOLUTIONARY FEATURES THAT HELP THE ROAST MASTER TO HAVE THE BEST POSSIBLE ROASTED COFFEE.

SELF LEARNING SYSTEM

#### WHAT IF YOU ADD PROFILE SYSTEM?

Rostino provides revolutionary features that help the roast master to have the best possible roasted coffee

- Controling flame from the screen
- Drum speed controller from the screen
- Exhaust air controller from the screen
- Ability to record all actions done by roast master to repeat them automatically like flame levels and drum speed controller
- Dry End. First Crack. Second Crack standards are available Saving unlimited profiles with detailed information like customer name and coffee amount.
- Ready to to connect with Cropster and Artisan